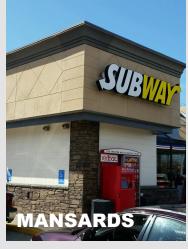

D



These synthetic textured architectural panels are the perfect alternative to typical EFIS/Stucco applications.

We have designed the system to compliment stone, brick, and CMU exteriors and is equally suitable for new construction and remodels.

#### KEY BENEFITS

- Our system provides a wide range of architectural design and size options.
- Easily add corporate branding to the overall design.
- Installation accomplished in all weather conditions.
- Unlike conventional EFIS (which can easily be damaged), we've created STUCCO CLAD from a high-density board.
- Installation is done by carpenters, not EFIS contractors.
- STUCCO CLAD arrives textured and painted, ready to install.
- Available in 4' x 8' boards that interlock.
- Standard & custom corners are available.

### APPLICATIONS













# STANDARD PANEL CONFIGURATIONS

**STUCCO CLAD** comes in these five standard patterns in addition to corresponding corners. We also specialize in fabrication for custom designs and specific project requirements.













### STANDARD COLORS











**6108 LATTE** 

7037 BALANCEL BEIGE

7011 NATURAL CHOICE

7017 DORIAN GREY

7046 ANONYMOUS

These are our standard color options. If you are looking for a specific shade or color—please color-match directly to Sherwin-Williams to ensure matching your corporate branding.

#### **COLOR THEORY**

A dramatic design element to consider when using STUCCO CLAD is using color gradients spanning from the panels to the accent colors in the same value or matched to current building material tones. We'd love to offer suggestions or concep