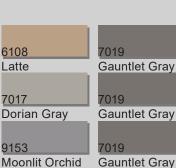

### STANDARD COLORS

**6108 LATTE** 

7037 BALANCEL BEIGE

7011 NATURAL CHOICE

7017 DORIAN GREY

7046 ANONYMOUS

These are our standard color options. If you are looking for a specific shade or color—please color-match directly to Sherwin-Williams to ensure matching your corporate branding.