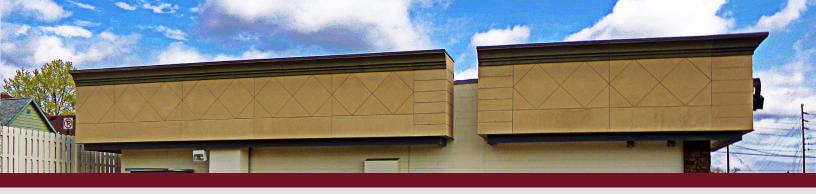

# STUCCO CLAD

These synthetic textured architectural panels are the perfect alternative to typical EFIS/Stucco applications.

We have designed the system to compliment stone, brick, and CMU exteriors and is equally suitable for new construction and remodels.

### APPLICATIONS