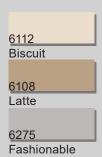

### STANDARD COLORS

**6108 LATTE** 

7037 BALANCEL BEIGE

7011 NATURAL CHOICE

7017 DORIAN GREY

7046 ANONYMOUS

These are our standard color options. If you are looking for a specific shade or color—please color-match directly to Sherwin-Williams to ensure matching your corporate branding.