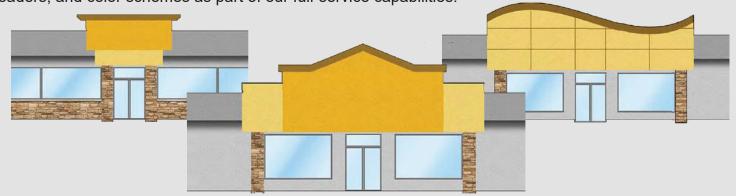

#### CUSTOMIZATION

Cornice and trim options can be supplied to accent and enhance the **STUCCO CLAD** System. As the one-stop company for all of your project needs, Replications Unlimited can offer custom corners, entrance headers, and color schemes as part of our full-service capabilities.

#### **COLOR THEORY**

A dramatic design element to consider when using STUCCO CLAD is using color gradients spanning from the panels to the accent colors in the same value or matched to current building material tones. We'd love to offer suggestions or concept ideas to ensure the main panels, secondary panels, entrance panels, and cornice on your project are cohesive and stunning.