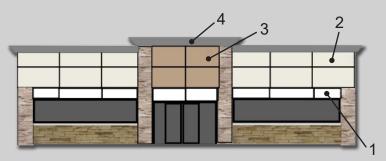

#### **COLOR THEORY**

A dramatic design element to consider when using STUCCO CLAD is using color gradients spanning from the panels to the accent colors in the same value or matched to current building material tones. We'd love to offer suggestions or concept ideas to ensure the main panels, secondary panels, entrance panels, and cornice on your project are cohesive and stunning.

#### CUSTOMIZATION

Cornice and trim options can be supplied to accent and enhance the **STUCCO CLAD** System. As the one-stop company for all of your project needs, Replications Unlimited can offer custom corners, entrance headers, and color schemes as part of our full-service capabilities.