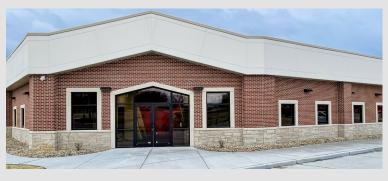

# STUCCO CLAD

These synthetic textured architectural panels are the perfect alternative to typical EFIS/Stucco applications.

We have designed the system to compliment stone, brick, and CMU exteriors and is equally suitable for new construction and remodels.