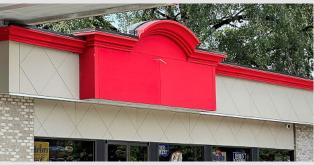

#### **COLOR THEORY**

A dramatic design element to consider when using STUCCO CLAD is using color gradients spanning from the panels to the accent colors in the same value or matched to current building material tones. We'd love to offer suggestions or concept ideas to ensure the main panels, secondary panels, entrance panels, and cornice on your project are cohesive and stunning.

#### CUSTOMIZATION

Cornice and trim options can be supplied to accent and enhance the **STUCCO CLAD** System. As the one-stop company for all of your project needs, Replications Unlimited can offer custom corners, entrance headers, and color schemes as part of our full-service capabilities.