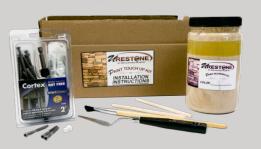

# INSTALLATION DETAILS

**STUCCO CLAD** Panels are installed with a tongue and groove system and a unique hidden screw process.

Paint kits and plugs are available, just choose the correct color match.

**SCAN ME** for installation instructions and a video tutorial.