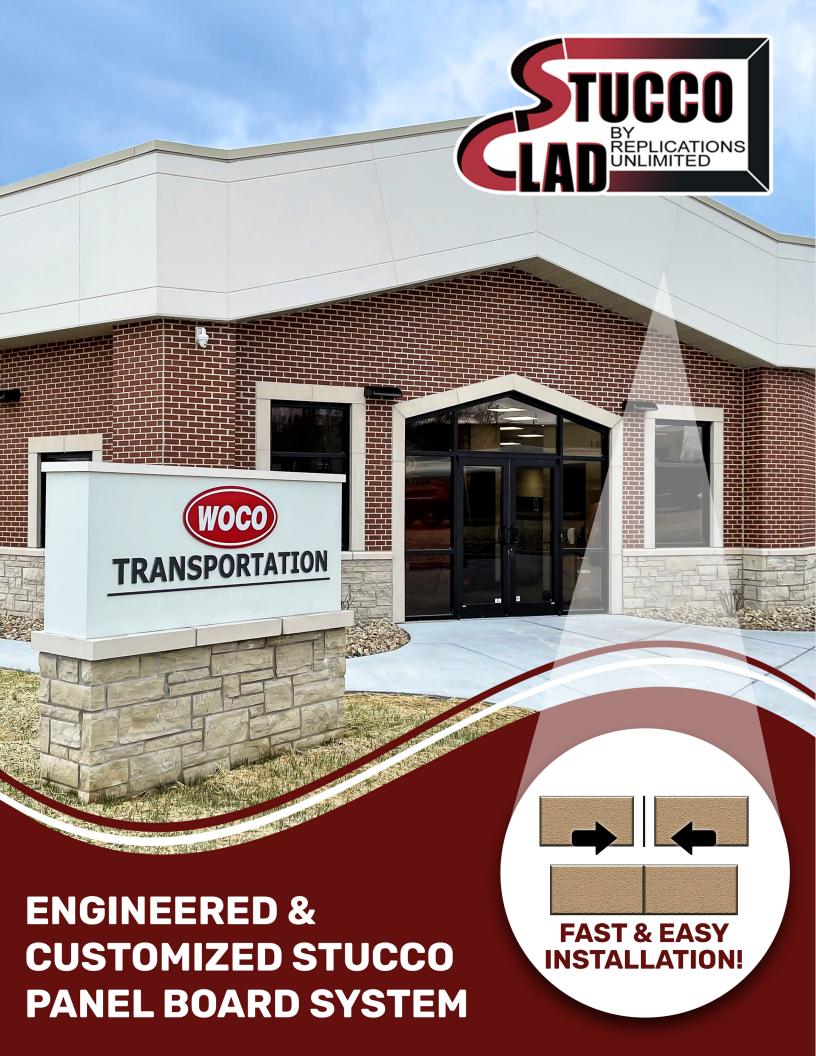

# STUCCO CLAD

These synthetic textured architectural panels are the perfect alternative to typical EFIS/Stucco applications.

We have designed the system to compliment stone, brick, and CMU exteriors and is equally suitable for new construction and remodels.

#### KEY BENEFITS

- Our system provides a wide range of architectural design and size options.
- Easily add corporate branding to the overall design.
- Installation accomplished in all weather conditions.
- Unlike conventional EFIS (which can easily be damaged), we've created STUCCO CLAD from a high-density board.
- Installation is done by carpenters, not EFIS contractors.
- STUCCO CLAD arrives textured and painted, ready to install.
- Available in 4' x 8' boards that interlock.
- Standard & custom corners are available.