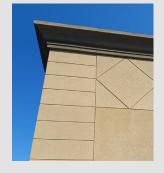

# INSTALLATION DETAILS

**STUCCO CLAD** Panels are installed with a tongue and groove system and a unique hidden screw process.

Paint kits and plugs are available, just choose the correct color match.

**SCAN ME** for installation instructions and a video tutorial.