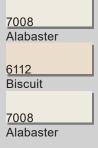

### STANDARD COLORS

**6108 LATTE** 

7037 BALANCEL BEIGE

7011 NATURAL CHOICE

7017 DORIAN GREY

7046 ANONYMOUS

These are our standard color options. If you are looking for a specific shade or color—please color-match directly to Sherwin-Williams to ensure matching your corporate branding.