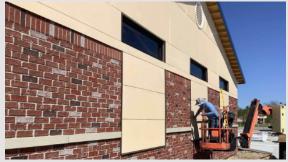

hed to current building material tones. We'd love to offer suggestions or concept ideas to ensure the main panels, secondary panels, entrance panels, and cornice on your project are cohesive and stunning.







Gray



#### CUSTOMIZATION

Cornice and trim options can be supplied to accent and enhance the **STUCCO CLAD** System. As the one-stop company for all of your project needs, Replications Unlimited can offer custom corners, entrance headers, and color schemes as part of our full-service capabilities.



# INSTALLATION DETAILS



**STUCCO CLAD** Panels are installed with a tongue and groove system and a unique hidden screw process.



Paint kits and plugs are available, just choose the correct color match.



**SCAN ME** for installation instructions and a video tutorial.