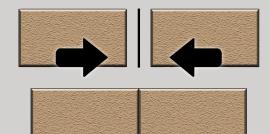

# STANDARD PANEL CONFIGURATIONS

**STUCCO CLAD** comes in these five standard patterns in addition to corresponding corners. We also specialize in fabrication for custom designs and specific project requirements.