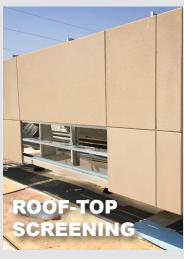

These synthetic textured architectural panels are the perfect alternative to typical EFIS/Stucco applications.

We have designed the system to compliment stone, brick, and CMU exteriors and is equally suitable for new construction and remodels.

#### KEY BENEFITS

- Our system provides a wide range of architectural design and size options.
- Easily add corporate branding to the overall design.
- Installation accomplished in all weather conditions.
- Unlike conventional EFIS (which can easily be damaged), we've created STUCCO CLAD from a high-density board.
- Installation is done by carpenters, not EFIS contractors.
- STUCCO CLAD arrives textured and painted, ready to install.
- Available in 4' x 8' boards that interlock.
- Standard & custom corners are available.

### APPLICATIONS













# STANDARD PANEL CONFIGURATIONS

**STUCCO CLAD** comes in these five standard patterns in addition to corresponding corners. We also specialize in fabrication for custom designs and specific project requirements.













### STANDARD COLORS











**6108 LATTE** 

7037 BALANCEL BEIGE

7011 NATURAL CHOICE

7017 DORIAN GREY

7046 ANONYMOUS

These are our standard color options. If you are looking for a specific shade or color—please color-match directly to Sherwin-Williams to ensure matching your corporate branding.

#### **COLOR THEORY**

A dramatic design element to consider when using STUCCO CLAD is using color gradients spanning from the panels to the accent colors in the same value or matched to current building material tones. We'd love to offer suggestions or concept id