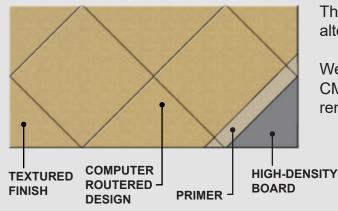

#### KEY BENEFITS

- Our system provides a wide range of architectural design and size options.
- Easily add corporate branding to the overall design.
- Installation accomplished in all weather conditions.
- Unlike conventional EFIS (which can easily be damaged), we've created STUCCO CLAD from a high-density board.
- Installation is done by carpenters, not EFIS contractors.
- STUCCO CLAD arrives textured and painted, ready to install.
- Available in 4' x 8' boards that interlock.
- Standard & custom corners are available.

# STANDARD PANEL CONFIGURATIONS

**STUCCO CLAD** comes in these five standard patterns in addition to corresponding corners. We also specialize in fabrication for custom designs and specific project requirements.