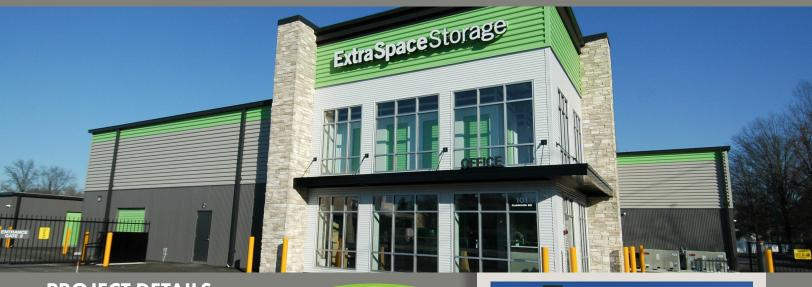

## **PROJECT DETAILS**

Location: Ellisville, MO Products: Ledgestone Columns

Size: Custom 36" x 24"

## **OVERVIEW:**

The owners of this new St. Louis County self-storage facility crafted their design around a horizontal metal siding panel system. In order to get a building permit, the city codes required a masonry system to be incorporated into the design. The building owner researched stone alternatives and found that URESTONE factory-fabricated Column Wraps were a cost-effective solution in both materials and especially labor.

The columns were typically 3 feet wide and 24 feet high but were constructed in 4 foot high sections.