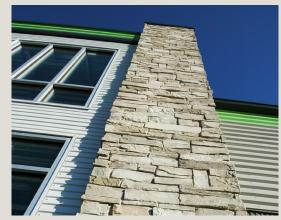

## **PROJECT DETAILS**

Location: Ellisville, MO Products: Ledgestone Columns

Size: Custom 36" x 24"

## **OVERVIEW:**

The owners of this new St. Louis County self-storage facility crafted their design around a horizontal metal siding panel system. In order to get a building permit, the city codes required a masonry system to be incorporated into the design. The building owner researched stone alternatives and found that URESTONE factory-fabricated Column Wraps were a cost-effective solution in both materials and especially labor.

The columns were typically 3 feet wide and 24 feet high but were constructed in 4 foot high sections.