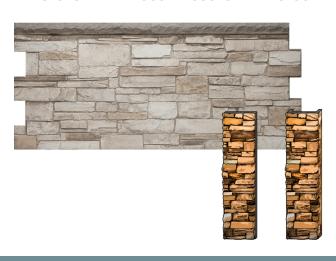

## **PROJECT DETAILS**

Location: Ellisville, MO Products: Ledgestone Columns

Size: Custom 36" x 24"

## **PRODUCTS:**

LEDGESTONE WAINSCOT • CUSTOM LEDGESONE CORNERS •