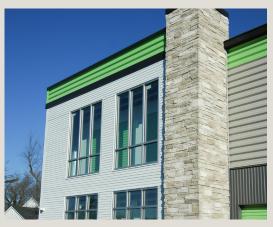

## **PROJECT DETAILS**

Location: Ellisville, MO Products: Ledgestone Columns

Size: Custom 36" x 24"

## **OVERVIEW:**

The owners of this new St. Louis County self-storage facility crafted their design around a horizontal metal siding panel system. In order to get a building permit, the city codes required a masonry system to be incorporated into the design. The building owner researched stone alternatives and found that URESTONE factory-fabricated Column Wraps were a cost-effective solution in both materials and especially labor.

The columns were typically 3 feet wide and 24 feet high but were constructed in 4 foot high sections.