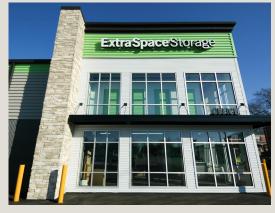

## **PROJECT DETAILS**

Location: Ellisville, MO Products: Ledgestone Columns

Size: Custom 36" x 24"

## **OVERVIEW:**

The owners of this new St. Louis County self-storage facility crafted their design around a horizontal metal siding panel system. In order to get a building permit, the city codes required a masonry system to be incorporated into the design. The building owner researched stone alternatives and found that URESTONE factory-fabricated Column Wraps were a cost-effective solution in both materials and especially labor.

The columns were typically 3 feet wide and 24 feet high but were constructed in 4 foot high sections.