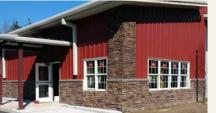

## PILASTERS

at shirt

Pilasters are architectural elements that are typically used in combination with accent corners.They are used to add balance and extra character. Typically are a built in widths that vary between 16"-48" and 4 ft to 8 ft sections.

### COLUMNS

The Urestone system is available in columns that add character to new or existing support pillars.

There are several standard textures that we offer in 16" and 24" diameters. However, we custom fabricate almost any dimension of columns in a clam shell design that allows for the system two be installed over existing columns.