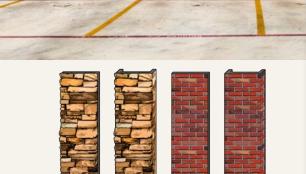

### WAINSCOT SERIES

#### The URESTONE WAINSCOT SERIES is one of the most innovative systems in the constrution market. They are Pre-engineered panels that are designed with a built-in top ledge and at a typical wainscot height of 36-42" (varies with the patterns) and 8ft long. So these one piece ready to install wainscot panel interlock to form a seamless and natural look that provide an extremely simple and fast installation.

### 4" X 8" SERIES

### The URESTONE PROFESSIONAL 4FT X 8FT series is the largest tex-

tured panel on the market. Typical competitive faux stone panels are typically range between 12" x 48" to 24" x 48". This large URESTONE panels series provide designers, contractors and home owners new tools to accomplish their projects with less seams, less time and with a more continuous appearance.