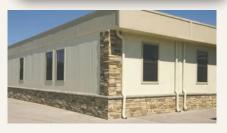

## **ACCENT CORNERS**

Washaran Arvitago

Adding columns at the corners of a building (ACCENT CORNERS) is another element that can dramatically upgrade the appearance of a project. Many times it is designed along with the URESTONE Wainscot system.

URESTONE Accent Corners are elements that range in 16 to 48" widths with 4 - 8ft height increments