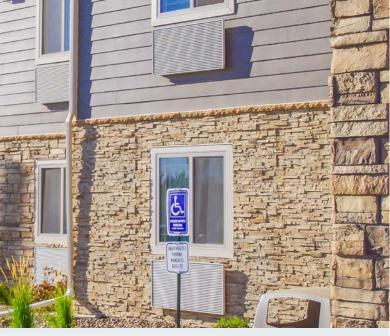

### WAINSCOT SERIES

#### The URESTONE WAINSCOT SERIES is one of the most innovative systems in the constrution market. They are Pre-engineered panels that are designed with a built-in top ledge and at a typical wainscot height of 36-42" (varies with the patterns) and 8ft long. So these one piece ready to install wainscot panel interlock to form a seamless and natural look that provide an extremely simple and fast installation.