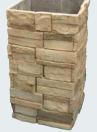

## **ACCENT CORNERS**

Washaran Arvitago

Adding columns at the corners of a building (ACCENT CORNERS) is another element that can dramatically upgrade the appearance of a project. Many times it is designed along with the URESTONE Wainscot system.

URESTONE Accent Corners are elements that range in 16 to 48" widths with 4 - 8ft height increments