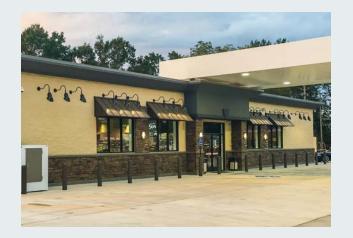

STONE Accent Corners are elements that range in 16 to 48" widths with 4 - 8ft height increments























## PILASTERS







at shirt

Pilasters are architectural elements that are typically used in combination with accent corners.They are used to add balance and extra character. Typically are a built in widths that vary between 16"-48" and 4 ft to 8 ft sections.

Design Options











### COLUMNS

The Urestone system is available in columns that add character to new or existing support pillars.

There are several standard textures that we offer in 16" and 24" diameters. However, we custom fabricate almost any dimension of columns in a clam shell design that allows for the system two be installed over existing columns.

























### CUSTOM ENTRANCE FACADE







Design Options













### **TEXTURED ARCHITECTURAL PANELS**





Pattern Options

easy to install and come in a

variety of designs.





Design Options







### **CORNICE FEATURES**

Incorporating a cornice into a building adds more depth & character and is the finishing touch to the design. With 3d computer cutting capabilities we can create any shape and size element tailored to your building designs.

Design Options

















# WHY URESTONE?



The URESTONE panels have an insulation R value between 5-6 . URESTONE is a greener product certified by the United States Green Building Counsel and LEED Compliant

#### **Stone Realism**



The realism in our panels is achieved by casting our molds from natural quarried stones. What separates Urestone to competitive synthet