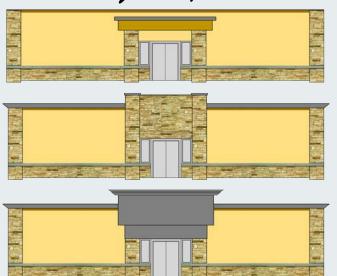

## **ACCENT CORNERS**

Washaran Arvitago

Adding columns at the corners of a building (ACCENT CORNERS) is another element that can dramatically upgrade the appearance of a project. Many times it is designed along with the URESTONE Wainscot system.

URESTONE Accent Corners are elements that range in 16 to 48" widths with 4 - 8ft height increments