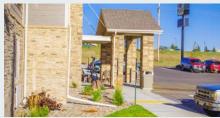

ng with the URESTONE Wainscot system.

URESTONE Accent Corners are elements that range in 16 to 48" widths with 4 - 8ft height increments























## PILASTERS







at shirt

Pilasters are architectural elements that are typically used in combination with accent corners.They are used to add balance and extra character. Typically are a built in widths that vary between 16"-48" and 4 ft to 8 ft sections.

Design Options











### COLUMNS

The Urestone system is available in columns that add character to new or existing support pillars.

There are several standard textures that we offer in 16" and 24" diameters. However, we custom fabricate almost any dimension of columns in a clam shell design that allows for the system two be installed over existing columns.

























### CUSTOM ENTRANCE FACADE







Design Options













### **TEXTURED ARCHITECTURAL PANELS**





Pattern Options

easy to install and come in a

variety of designs.





Design Options







### **CORNICE FEATURES**

Incorporating a cornice into a building adds more depth & character and is the finishing touch to the design. With 3d computer cutting capabilities we can create any shape and size element tailored to your building designs.

Design Options

















# WHY URESTONE?



The URESTONE panels have an insulation R value between 5-6 . URESTONE is a greener product certified by the United States Green Building Counsel and LEED Compliant

#### **Stone Realism**



The realism in our panels is achieved by casting our molds from natural quarried stones. What