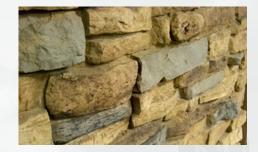

#### **Stone Realism**

The realism in our panels is achieved by casting our molds from natural quarried stones. What separates Urestone to competitive synthetic samples is the quality of the detail from our molds and the more dramatic depth of the stone pattern.