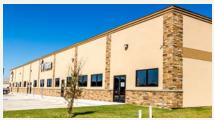

#### The URESTONE WAINSCOT SERIES is one of the most innovative systems in the constrution market. They are Pre-engineered panels that are designed with a built-in top ledge and at a typical wainscot height of 36-42" (varies with the patterns) and 8ft long. So these one piece ready to install wainscot panel interlock to form a seamless and natural look that provide an extremely simple and fast installation.

### The URESTONE PROFESSIONAL 4FT X 8FT series is the largest tex-

tured panel on the market. Typical competitive faux stone panels are typically range between 12" x 48" to 24" x 48". This large URESTONE panels series provide designers, contractors and home owners new tools to accomplish their projects with less seams, less time and with a more continuous appearance.