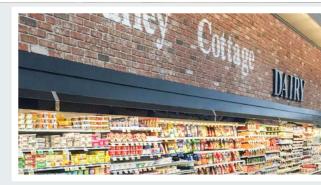

### WAINSCOT SERIES

#### The URESTONE WAINSCOT SERIES is one of the most innovative systems in the constrution market. They are Pre-engineered panels that are designed with a built-in top ledge and at a typical wainscot height of 36-42" (varies with the patterns) and 8ft long. So these one piece ready to install wainscot panel interlock to form a seamless and natural look that provide an extremely simple and fast installation.