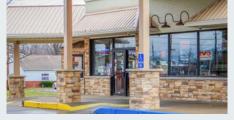

h the URESTONE Wainscot system.

URESTONE Accent Corners are elements that range in 16 to 48" widths with 4 - 8ft height increments























## PILASTERS







at shirt

Pilasters are architectural elements that are typically used in combination with accent corners.They are used to add balance and extra character. Typically are a built in widths that vary between 16"-48" and 4 ft to 8 ft sections.

Design Options











### COLUMNS

The Urestone system is available in columns that add character to new or existing support pillars.

There are several standard textures that we offer in 16" and 24" diameters. However, we custom fabricate almost any dimension of columns in a clam shell design that allows for the system two be installed over existing columns.

























### CUSTOM ENTRANCE FACADE







Design Options













### **TEXTURED ARCHITECTURAL PANELS**





Pattern Options

easy to install and come in a

variety of designs.





Design Options







### **CORNICE FEATURES**

Incorporating a cornice into a building adds more depth & character and is the finishing touch to the design. With 3d computer cutting capabilities we can create any shape and size element tailored to your building designs.

Design Options

















# WHY URESTONE?



The URESTONE panels have an insulation R value between 5-6 . URESTONE is a greener product certified by the United States Green Building Counsel and LEED Compliant

#### **Stone Realism**



The realism in our panels is achieved by casting our molds from natural quarried stones. What separ