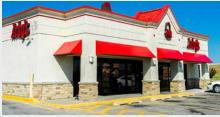

ith the URESTONE Wainscot system.

URESTONE Accent Corners are elements that range in 16 to 48" widths with 4 - 8ft height increments























## PILASTERS







at shirt

Pilasters are architectural elements that are typically used in combination with accent corners.They are used to add balance and extra character. Typically are a built in widths that vary between 16"-48" and 4 ft to 8 ft sections.

Design Options











### COLUMNS

The Urestone system is available in columns that add character to new or existing support pillars.

There are several standard textures that we offer in 16" and 24" diameters. However, we custom fabricate almost any dimension of columns in a clam shell design that allows for the system two be installed over existing columns.

























### CUSTOM ENTRANCE FACADE







Design Options













### **TEXTURED ARCHITECTURAL PANELS**





Pattern Options

easy to install and come in a

variety of designs.





Design Options







### **CORNICE FEATURES**

Incorporating a cornice into a building adds more depth & character and is the finishing touch to the design. With 3d computer cutting capabilities we can create any shape and size element tailored to your building designs.

Design Options

















# WHY URESTONE?



The URESTONE panels have an insulation R value between 5-6 . URESTONE is a greener product certified by the United States Green Building Counsel and LEED Compliant

#### **Stone Realism**



The realism in our panels is achieved by casting our molds from natural quarried stones. What sep