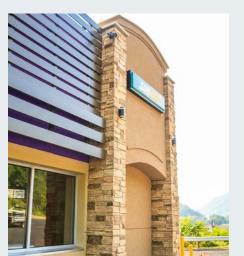

## **ACCENT CORNERS**

Washaran Arvitago

Adding columns at the corners of a building (ACCENT CORNERS) is another element that can dramatically upgrade the appearance of a project. Many times it is designed along with the URESTONE Wainscot system.

URESTONE Accent Corners are elements that range in 16 to 48" widths with 4 - 8ft height increments

## PILASTERS

at shirt

Pilasters are architectural elements that are typically used in combination with accent corners.They are used to add balance and extra character. Typically are a built in widths that vary between 16"-48" and 4 ft to 8 ft sections.