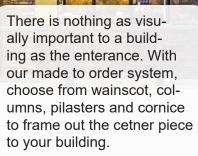

E Accent Corners are elements that range in 16 to 48" widths with 4 - 8ft height increments























## PILASTERS







at shirt

Pilasters are architectural elements that are typically used in combination with accent corners.They are used to add balance and extra character. Typically are a built in widths that vary between 16"-48" and 4 ft to 8 ft sections.

Design Options











### COLUMNS

The Urestone system is available in columns that add character to new or existing support pillars.

There are several standard textures that we offer in 16" and 24" diameters. However, we custom fabricate almost any dimension of columns in a clam shell design that allows for the system two be installed over existing columns.

























### CUSTOM ENTRANCE FACADE







Design Options













### **TEXTURED ARCHITECTURAL PANELS**





Pattern Options

easy to install and come in a

variety of designs.





Design Options







### **CORNICE FEATURES**

Incorporating a cornice into a building adds more depth & character and is the finishing touch to the design. With 3d computer cutting capabilities we can create any shape and size element tailored to your building designs.

Design Options

















# WHY URESTONE?



The URESTONE panels have an insulation R value between 5-6 . URESTONE is a greener product certified by the United States Green Building Counsel and LEED Compliant

#### **Stone Realism**



The realism in our panels is achieved by casting our molds from natural quarried stones. What separates Urestone to competitive synthetic s