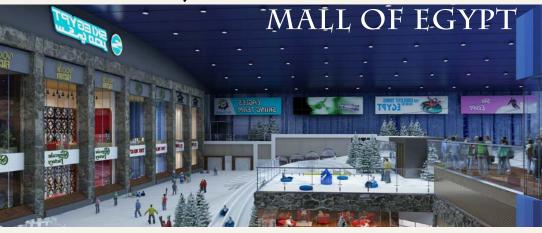

Key factory fabricated architectural element fall into the category of PILASTERS, ACCENT CORNERS and COLUMNS. Custom sizes are available

No other project epitomizes our modular fabricated system like the project that we partnered with Mall of Egypt on. We were asked to fabricate a dozen 30 ft tall pilasters and over 300 ft of stone header to complete the facade of Ski Egypt Resort, located in Cairo.