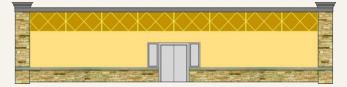

### 4" X 8" SERIES

### The URESTONE PROFESSIONAL 4FT X 8FT series is the largest tex-

tured panel on the market. Typical competitive faux stone panels are typically range between 12" x 48" to 24" x 48". This large URESTONE panels series provide designers, contractors and home owners new tools to accomplish their projects with less seams, less time and with a more continuous appearance.