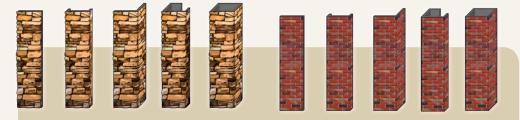

## **ACCENT CORNERS**

Washaran Arvitago

Adding columns at the corners of a building (ACCENT CORNERS) is another element that can dramatically upgrade the appearance of a project. Many times it is designed along with the URESTONE Wainscot system.

URESTONE Accent Corners are elements that range in 16 to 48" widths with 4 - 8ft height increments

## PILASTERS

at shirt

Pilasters are architectural elements that are typically used in combination with accent corners.They are used to add balance and extra character. Typically are a built in widths that vary between 16"-48" and 4 ft to 8 ft sections.

### COLUMNS

The Urestone system is available in columns that add character to new or existing support pillars.

There are several standard textures that we offer in 16" and 24" diameters. However, we custom fabricate almost any dimension of columns in a clam shell design that allows for the system two be installed over existing columns.