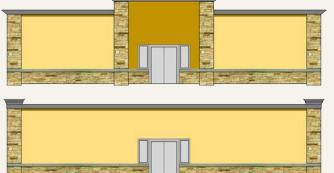

## **ACCENT CORNERS**

Washaran Arvitago

Adding columns at the corners of a building (ACCENT CORNERS) is another element that can dramatically upgrade the appearance of a project. Many times it is designed along with the URESTONE Wainscot system.

URESTONE Accent Corners are elements that range in 16 to 48" widths with 4 - 8ft height increments

## PILASTERS

at shirt

Pilasters are architectural elements that are typically used in combination with accent corners.They are used to add balance and extra character. Typically are a built in widths that vary between 16"-48" and 4 ft to 8 ft sections.