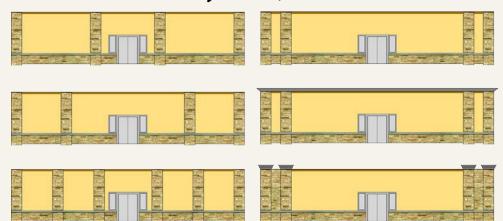

## **ACCENT CORNERS**

Washaran Arvitago

Adding columns at the corners of a building (ACCENT CORNERS) is another element that can dramatically upgrade the appearance of a project. Many times it is designed along with the URESTONE Wainscot system.

URESTONE Accent Corners are elements that range in 16 to 48" widths with 4 - 8ft height increments

## PILASTERS

at shirt

Pilasters are architectural elements that are typically used in combination with accent corners.They are used to add balance and extra character. Typically are a built in widths that vary between 16"-48" and 4 ft to 8 ft sections.

Design Options