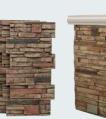

## **ACCENT CORNERS**

Washaran Arvitago

Adding columns at the corners of a building (ACCENT CORNERS) is another element that can dramatically upgrade the appearance of a project. Many times it is designed along with the URESTONE Wainscot system.

URESTONE Accent Corners are elements that range in 16 to 48" widths with 4 - 8ft height increments