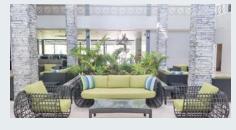

## **ACCENT CORNERS**

Washaran Arvitago

Adding columns at the corners of a building (ACCENT CORNERS) is another element that can dramatically upgrade the appearance of a project. Many times it is designed along with the URESTONE Wainscot system.

URESTONE Accent Corners are elements that range in 16 to 48" widths with 4 - 8ft height increments