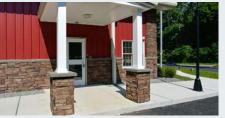

## **ACCENT CORNERS**

Washaran Arvitago

Adding columns at the corners of a building (ACCENT CORNERS) is another element that can dramatically upgrade the appearance of a project. Many times it is designed along with the URESTONE Wainscot system.

## PILASTERS

at shirt

Pilasters are architectural elements that are typically used in combination with accent corners.They are used to add balance and extra character. Typically are a built in widths that vary between 16"-48" and 4 ft to 8 ft sections.