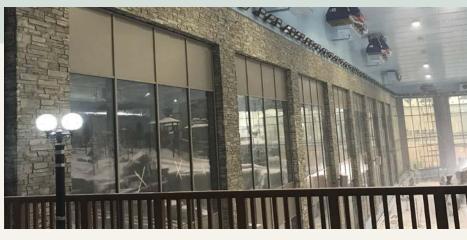

Key factory fabricated architectural element fall into the category of PILASTERS, ACCENT CORNERS and COLUMNS. Custom sizes are available

No other project epitomizes our modular fabricated system like the project that we partnered with Mall of Egypt on. We were asked to fabricate a dozen 30 ft tall pilasters and over 300 ft of stone header to complete the facade of Ski Egypt Resort, located in Cairo.