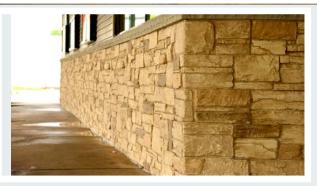

### WAINSCOT SERIES

#### The URESTONE WAINSCOT SERIES is one of the most innovative systems in the constrution market. They are Pre-engineered panels that are designed with a built-in top ledge and at a typical wainscot height of 36-42" (varies with the patterns) and 8ft long. So these one piece ready to install wainscot panel interlock to form a seamless and natural look that provide an extremely simple and fast installation.