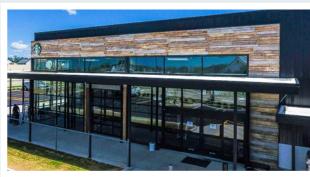

lable





No other project epitomizes our modular fabricated system like the project that we partnered with Mall of Egypt on. We were asked to fabricate a dozen 30 ft tall pilasters and over 300 ft of stone header to complete the facade of Ski Egypt Resort, located in Cairo.

To Reality...



#### **Inprocess Factory Shots**



### WAINSCOT SERIES











#### The URESTONE WAINSCOT SERIES is one of the most innovative systems in the constrution market. They are Pre-engineered panels that are designed with a built-in top ledge and at a typical wainscot height of 36-42" (varies with the patterns) and 8ft long. So these one piece ready to install wainscot panel interlock to form a seamless and natural look that provide an extremely simple and fast installation.





### 4" X 8" SERIES









### The URESTONE PROFESSIONAL 4FT X 8FT series is the largest tex-

tured panel on the market. Typical competitive faux stone panels are typically range between 12" x 48" to 24" x 48". This large URESTONE panels series provide designers, contractors and home owners new tools to accomplish their projects with less seams, less time and with a more continuous appearance.

## **ACCENT CORNERS**

Washaran Arvitago

Adding columns at the corners of a building (ACCENT CORNERS) is another element that can dramatically upgrade the appearance of a project. Many times it is designed along with the URESTONE Wainscot system.

URESTONE Accent Corners are elements that range in 16 to 48" widths with 4 - 8ft height increments























## PILASTERS







at shirt

Pilasters are archite