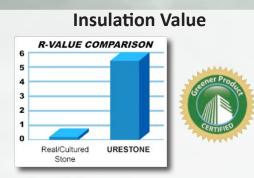

# WHY URESTONE?

The URESTONE panels have an insulation R value between 5-6 . URESTONE is a greener product certified by the United States Green Building Counsel and LEED Compliant