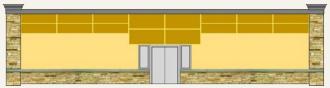

### WAINSCOT SERIES

#### The URESTONE WAINSCOT SERIES is one of the most innovative systems in the constrution market. They are Pre-engineered panels that are designed with a built-in top ledge and at a typical wainscot height of 36-42" (varies with the patterns) and 8ft long. So these one piece ready to install wainscot panel interlock to form a seamless and natural look that provide an extremely simple and fast installation.