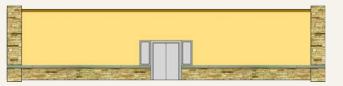

le and fast installation.





### 4" X 8" SERIES









### The URESTONE PROFESSIONAL 4FT X 8FT series is the largest tex-

tured panel on the market. Typical competitive faux stone panels are typically range between 12" x 48" to 24" x 48". This large URESTONE panels series provide designers, contractors and home owners new tools to accomplish their projects with less seams, less time and with a more continuous appearance.

## **ACCENT CORNERS**

Washaran Arvitago

Adding columns at the corners of a building (ACCENT CORNERS) is another element that can dramatically upgrade the appearance of a project. Many times it is designed along with the URESTONE Wainscot system.

URESTONE Accent Corners are elements that range in 16 to 48" widths with 4 - 8ft height increments























## PILASTERS







at shirt

Pilasters are architectural elements that are typically used in combination with accent corners.They are used to add balance and extra character. Typically are a built in widths that vary between 16"-48" and 4 ft to 8 ft sections.

Design Options











### COLUMNS

The Urestone system is available in columns that add character to new or existing support pillars.

There are several standard textures that we offer in 16" and 24" diameters. However, we custom fabricate almost any dimension of columns in a clam shell design that allows for the system two be installed over existing columns.

























### CUSTOM ENTRANCE FACADE







Design Options













### **TEXTURED ARCHITECTURAL PANELS**





Pattern Options

easy to install and com