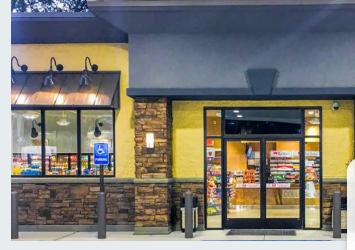

### 4" X 8" SERIES

### The URESTONE PROFESSIONAL 4FT X 8FT series is the largest tex-

tured panel on the market. Typical competitive faux stone panels are typically range between 12" x 48" to 24" x 48". This large URESTONE panels series provide designers, contractors and home owners new tools to accomplish their projects with less seams, less time and with a more continuous appearance.