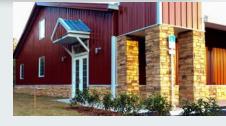

long with the URESTONE Wainscot system.

URESTONE Accent Corners are elements that range in 16 to 48" widths with 4 - 8ft height increments























## PILASTERS







at shirt

Pilasters are architectural elements that are typically used in combination with accent corners.They are used to add balance and extra character. Typically are a built in widths that vary between 16"-48" and 4 ft to 8 ft sections.

Design Options











### COLUMNS

The Urestone system is available in columns that add character to new or existing support pillars.

There are several standard textures that we offer in 16" and 24" diameters. However, we custom fabricate almost any dimension of columns in a clam shell design that allows for the system two be installed over existing columns.

























### CUSTOM ENTRANCE FACADE







Design Options













### **TEXTURED ARCHITECTURAL PANELS**





Pattern Options

easy to install and come in a

variety of designs.





Design Options







### **CORNICE FEATURES**

Incorporating a cornice into a building adds more depth & character and is the finishing touch to the design. With 3d computer cutting capabilities we can create any shape and size element tailored to your building designs.

Design Options

















# WHY URESTONE?



The URESTONE panels have an insulation R value between 5-6 . URESTONE is a greener product certified by the United States Green Building Counsel and LEED Compliant

#### **Stone Realism**



The realism in our panels is achieved by casting our molds from natural quarried stones. Wh