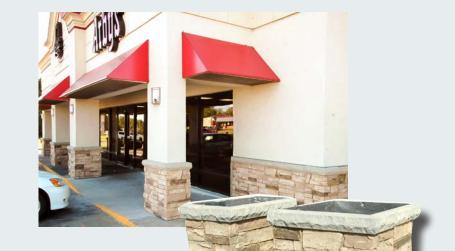

### WAINSCOT SERIES

#### The URESTONE WAINSCOT SERIES is one of the most innovative systems in the constrution market. They are Pre-engineered panels that are designed with a built-in top ledge and at a typical wainscot height of 36-42" (varies with the patterns) and 8ft long. So these one piece ready to install wainscot panel interlock to form a seamless and natural look that provide an extremely simple and fast installation.