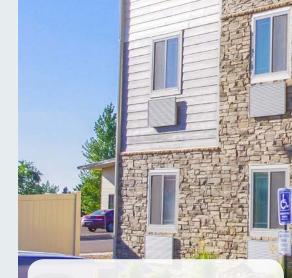

### WAINSCOT SERIES

#### The URESTONE WAINSCOT SERIES is one of the most innovative systems in the constrution market. They are Pre-engineered panels that are designed with a built-in top ledge and at a typical wainscot height of 36-42" (varies with the patterns) and 8ft long. So these one piece ready to install wainscot panel interlock to form a seamless and natural look that provide an extremely simple and fast installation.