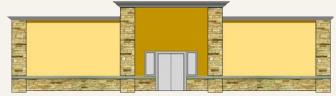

simple and fast installation.





### 4" X 8" SERIES









### The URESTONE PROFESSIONAL 4FT X 8FT series is the largest tex-

tured panel on the market. Typical competitive faux stone panels are typically range between 12" x 48" to 24" x 48". This large URESTONE panels series provide designers, contractors and home owners new tools to accomplish their projects with less seams, less time and with a more continuous appearance.

## **ACCENT CORNERS**

Washaran Arvitago

Adding columns at the corners of a building (ACCENT CORNERS) is another element that can dramatically upgrade the appearance of a project. Many times it is designed along with the URESTONE Wainscot system.

URESTONE Accent Corners are elements that range in 16 to 48" widths with 4 - 8ft height increments























## PILASTERS







at shirt

Pilasters are architectural elements that are typically used in combination with accent corners.They are used to add balance and extra character. Typically are a built in widths that vary between 16"-48" and 4 ft to 8 ft sections.

Design Options











### COLUMNS

The Urestone system is available in columns that add character to new or existing support pillars.

There are several standard textures that we offer in 16" and 24" diameters. However, we custom fabricate almost any dimension of columns in a clam shell design that allows for the system two be installed over existing columns.

























### CUSTOM ENTRANCE FACADE







Design Options













### **TEXTURED ARCHITECTURAL PANELS**





Pattern Options

easy to install and