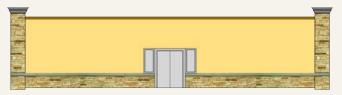

mple and fast installation.





### 4" X 8" SERIES









### The URESTONE PROFESSIONAL 4FT X 8FT series is the largest tex-

tured panel on the market. Typical competitive faux stone panels are typically range between 12" x 48" to 24" x 48". This large URESTONE panels series provide designers, contractors and home owners new tools to accomplish their projects with less seams, less time and with a more continuous appearance.

## **ACCENT CORNERS**

Washaran Arvitago

Adding columns at the corners of a building (ACCENT CORNERS) is another element that can dramatically upgrade the appearance of a project. Many times it is designed along with the URESTONE Wainscot system.

URESTONE Accent Corners are elements that range in 16 to 48" widths with 4 - 8ft height increments























## PILASTERS







at shirt

Pilasters are architectural elements that are typically used in combination with accent corners.They are used to add balance and extra character. Typically are a built in widths that vary between 16"-48" and 4 ft to 8 ft sections.

Design Options











### COLUMNS

The Urestone system is available in columns that add character to new or existing support pillars.

There are several standard textures that we offer in 16" and 24" diameters. However, we custom fabricate almost any dimension of columns in a clam shell design that allows for the system two be installed over existing columns.

























### CUSTOM ENTRANCE FACADE







Design Options













### **TEXTURED ARCHITECTURAL PANELS**





Pattern Options

easy to install and c