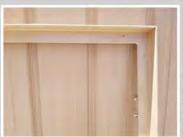

# Framing System:

Our system starts with a heavy duty welded + powder coated steel framing components with many built in features.

**HEAVY DUTY** 1/4" STEEL **POWDER** COATED **FRAME** 

**BUILT IN** CAIN BOLT AND LATCH SYSTEM

FRONT **FACING GATE HIDES** GAPS & **POSTS** 

Order online at www.ChoiceEnclosures.com or call us at 314.524.2040

STANDARD OPTIONS