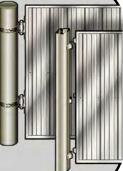

# **Post Options:**

#### STANDARD & **HEAVY DUTY POSTS**

- ISOLATED FROM **ENCLOSURE**
- POWDER COATED VARIETY OF COLORS
- ADJUSTABLE HINGES (HEAVY DUTY ONLY)

Standard