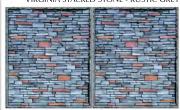

### SPECIAL ORDER OPTIONS

LEDGESTONE - MOUNTAIN COUNTRY

VIRGINIA STACKED STONE - RUSTIC GREY

CLEAN BRICK - TAN

TONGUE & GROOVE WOOD - MULTI-TONE

RECLAIMED WOOD - AGED DRIFTWOOD