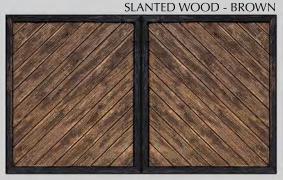

# Framing System:

Our system starts with a heavy duty welded + powder coated steel framing components with many built in features.







**HEAVY DUTY** 1/4" STEEL **POWDER** COATED **FRAME** 



**BUILT IN** CAIN BOLT AND LATCH SYSTEM



FRONT **FACING GATE HIDES** GAPS & **POSTS** 





Order online at www.ChoiceEnclosures.com or call us at 314.524.2040





STANDARD OPTIONS





### SPECIAL ORDER OPTIONS



LEDGESTONE - MOUNTAIN COUNTRY



VIRGINIA STACKED STONE - RUSTIC GREY



CLEAN BRICK - TAN



TONGUE & GROOVE WOOD - MULTI-TONE



RECLAIMED WOOD - AGED DRIFTWOOD



# **Post Options:**



#### STANDARD & **HEAVY DUTY POSTS**

- ISOLATED FROM **ENCLOSURE**
- POWDER COATED VARIETY OF COLORS
- ADJUSTABLE HINGES (HEAVY DUTY ONLY)



Standard





### **Metal Gate/Frame + Post Colors:** Upgrade to a custom metal color. Ask for details.



Cocoa



Tan



Charcoal



**Light Stone** 



**Alamo White** 

Black **Alamo White** 





**Post Colors**