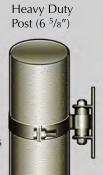

# **Post Options:**

#### STANDARD & **HEAVY DUTY POSTS**

- ISOLATED FROM **ENCLOSURE**
- POWDER COATED VARIETY OF COLORS
- ADJUSTABLE HINGES (HEAVY DUTY ONLY)

Standard