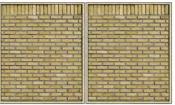

### SPECIAL ORDER OPTIONS

LEDGESTONE - MOUNTAIN COUNTRY

VIRGINIA STACKED STONE - RUSTIC GREY

CLEAN BRICK - TAN

TONGUE & GROOVE WOOD - MULTI-TONE

RECLAIMED WOOD - AGED DRIFTWOOD