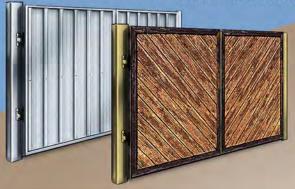

# Framing System:

Our system starts with a heavy duty welded + powder coated steel framing components with many built in features.

**HEAVY DUTY** 1/4" STEEL **POWDER** COATED **FRAME** 

**BUILT IN** CAIN BOLT AND LATCH SYSTEM

FRONT **FACING GATE HIDES** GAPS & **POSTS** 

Order online at www.ChoiceEnclosures.com or call us at 314.524.2040

STANDARD OPTIONS