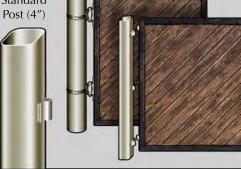

# **Post Options:**

#### STANDARD & **HEAVY DUTY POSTS**

- ISOLATED FROM **ENCLOSURE**
- POWDER COATED VARIETY OF COLORS
- ADJUSTABLE HINGES (HEAVY DUTY ONLY)

Standard