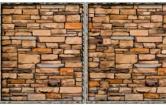

### SPECIAL ORDER OPTIONS

LEDGESTONE - MOUNTAIN COUNTRY

VIRGINIA STACKED STONE - RUSTIC GREY

CLEAN BRICK - TAN

TONGUE & GROOVE WOOD - MULTI-TONE

RECLAIMED WOOD - AGED DRIFTWOOD