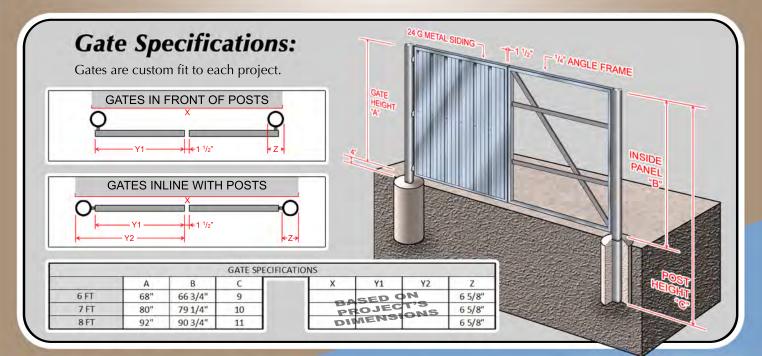

# Framing System:

Our system starts with a heavy duty welded + powder coated steel framing components with many built in features.







**HEAVY DUTY** 1/4" STEEL **POWDER** COATED **FRAME** 



**BUILT IN** CAIN BOLT AND LATCH SYSTEM



FRONT **FACING GATE HIDES** GAPS & **POSTS** 





Order online at www.ChoiceEnclosures.com or call us at 314.524.2040





STANDARD OPTIONS





### SPECIAL ORDER OPTIONS



LEDGESTONE - MOUNTAIN COUNTRY



VIRGINIA STACKED STONE - RUSTIC GREY



CLEAN BRICK - TAN



TONGUE & GROOVE WOOD - MULTI-TONE



RECLAIMED WOOD - AGED DRIFTWOOD



# **Post Options:**



#### STANDARD & **HEAVY DUTY POSTS**

- ISOLATED FROM **ENCLOSURE**
- POWDER COATED VARIETY OF COLORS
- ADJUSTABLE HINGES (HEAVY DUTY ONLY)



Standard





### **Metal Gate/Frame + Post Colors:** Upgrade to a custom metal color. Ask for details.



Cocoa



Tan



Charcoal



**Light Stone** 



**Alamo White** 

Black **Alamo White** 





**Post Colors**