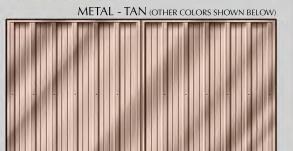

# Framing System:

Our system starts with a heavy duty welded + powder coated steel framing components with many built in features.







**HEAVY DUTY** 1/4" STEEL **POWDER** COATED **FRAME** 



**BUILT IN** CAIN BOLT AND LATCH SYSTEM



FRONT **FACING GATE HIDES** GAPS & **POSTS** 





Order online at www.ChoiceEnclosures.com or call us at 314.524.2040





STANDARD OPTIONS





### SPECIAL ORDER OPTIONS



LEDGESTONE - MOUNTAIN COUNTRY



VIRGINIA STACKED STONE - RUSTIC GREY



CLEAN BRICK - TAN



TONGUE & GROOVE WOOD - MULTI-TONE



RECLAIMED WOOD - AGED DRIFTWOOD



# **Post Options:**



#### STANDARD & **HEAVY DUTY POSTS**

- ISOLATED FROM **ENCLOSURE**
- POWDER COATED VARIETY OF COLORS
- ADJUSTABLE HINGES (HEAVY DUTY ONLY)



Standard





### **Metal Gate/Frame + Post Colors:** Upgrade to a custom metal color. Ask for details.



Cocoa



Tan



Charcoal



**Light Stone** 



**Alamo White** 

Black **Alamo White** 





**Post Colors**