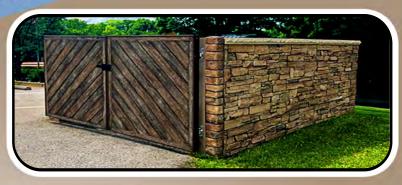

### SPECIAL ORDER OPTIONS

LEDGESTONE - MOUNTAIN COUNTRY

VIRGINIA STACKED STONE - RUSTIC GREY

CLEAN BRICK - TAN

TONGUE & GROOVE WOOD - MULTI-TONE

RECLAIMED WOOD - AGED DRIFTWOOD